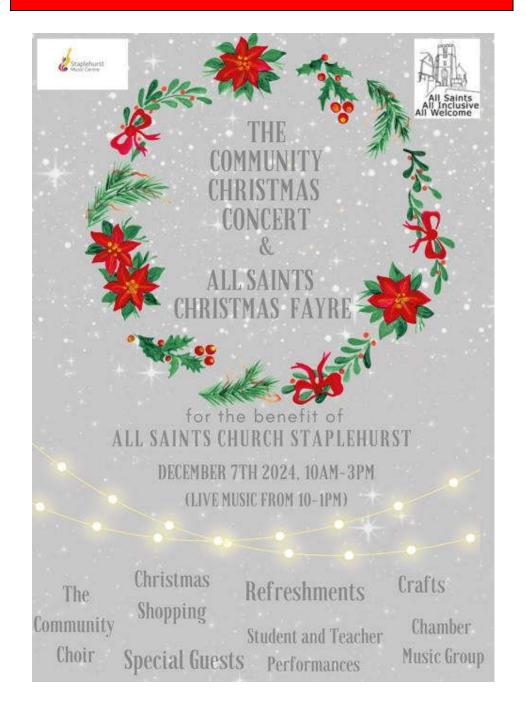

#### **CHRISTMAS FAYRE & CONCERT**

#### **CHRISTMAS MARKET**

SATURDAY 7<sup>th</sup> DECEMBER 10.00pm – 3.00pm &

#### **COMMUNITY CHRISTMAS CONCERT**

**SATURDAY 7 DECEMBER 10-1.00pm** 

Can you help with?

- Cake makers
- Bakers of Christmas biscuits and mince pies
- Cooks of Festive edible treats

We need people to bake a plentiful supply to be used for both the Christmas Market and the Community Christmas Concert.

#### **COMMUNITY CHRISTMAS CONCERT & CHRISTMAS FAYRE**